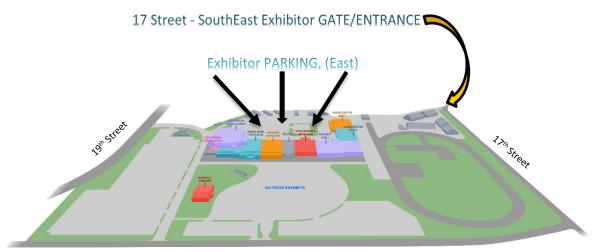

Designated parking areas have been set up to get you parked as close to your pavilion/building area as possible during the show. Your best entry gate is the "Exhibitors Only Gate" which is the Southeast gate of Westerner Park. Please use this gate to gain quick access to the Exhibitor parking and avoid lineups. This entry is located behind Westerner Park off 17<sup>th</sup> Street.